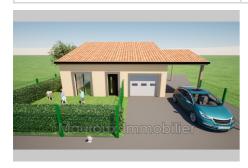

## House lot 1 Tabre

Lot 1 TABLES, New turnkey house of 91.67m² of living space, on enclosed land of 815m², its terrace of 13.26m² and carport of 19.92m². Kitchen living room of 37.06m² with air conditioning, pantry, 3 bedrooms with cupboards, bathroom, separate WC, pantry and garage of 20.46m². . House under construction, delivery July 2026. Included : - Connection and development tax - White paint - Floor tile - Ground - Fence - Electric roller shutters Between LAVELANET AND MIREPOIX, in a town close to all amenities (shops, school, tobacco, bakery) Come visit it by making an appointment. (This property is part of a real estate complex. If this property is unavailable, a similar property may be offered to you. Depending on the property chosen, the price may vary.) Non contractual photo