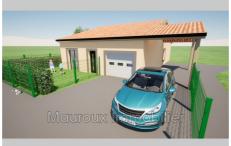

## House lot 1 Tabre

Lot 1 TABLES, New turnkey house of 91.67m² of living space, on enclosed land of 815m², its terrace of 13.26m² and carport of 19.92m². Kitchen living room of 37.06m² with air conditioning, pantry, 3 bedrooms with cupboards, bathroom, separate WC, pantry and garage of 20.46m². . House under construction, delivery July 2026. Included : - Connection and development tax - White paint - Floor tile - Ground - Fence - Electric roller shutters Between LAVELANET AND MIREPOIX, in a town close to all amenities (shops, school, tobacco, bakery) Come visit it by making an appointment. (This property is part of a real estate complex. If this property is unavailable, a similar property may be offered to you. Depending on the property chosen, the price may vary.) Non contractual photo