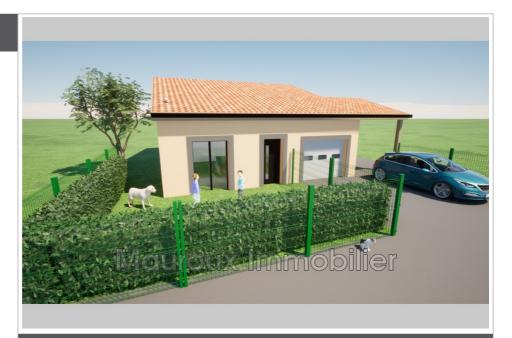

## House lot 1 Tabre

Lot 1 TABLES, New turnkey house of 91.67m² of living space, on enclosed land of 815m², its terrace of 13.26m² and carport of 19.92m². Kitchen living room of 37.06m² with air conditioning, pantry, 3 bedrooms with cupboards, bathroom, separate WC, pantry and garage of 20.46m². . House under construction, delivery July 2026. Included : - Connection and development tax - White paint - Floor tile - Ground - Fence - Electric roller shutters Between LAVELANET AND MIREPOIX, in a town close to all amenities (shops, school, tobacco, bakery) Come visit it by making an appointment. (This property is part of a real estate complex. If this property is unavailable, a similar property may be offered to you. Depending on the property chosen, the price may vary.) Non contractual photo