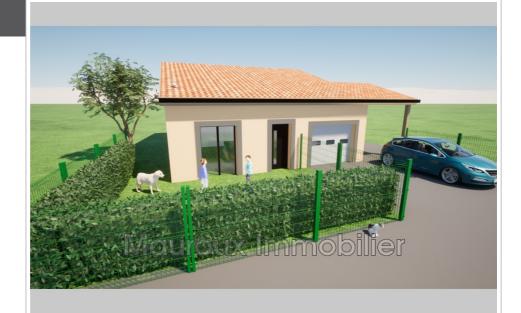

## House lot 1 Tabre

Lot 1 TABLES, New turnkey house of 91.67m<sup>2</sup> of living space, on enclosed land of 815m<sup>2</sup>, its terrace of 13.26m<sup>2</sup> and carport of 19.92m<sup>2</sup>. Kitchen living room of 37.06m<sup>2</sup> with air conditioning, pantry, 3 bedrooms with cupboards, bathroom, separate WC, pantry and garage of 20.46m<sup>2</sup>. House under construction, delivery July 2026. Included : - Connection and development tax - White paint - Floor tile - Ground - Fence - Electric roller shutters Between LAVELANET AND MIREPOIX, in a town close to all amenities (shops, school, tobacco, bakery) Come visit it by making an appointment. (This property is part of a real estate complex. If this property is unavailable, a similar property may be offered to you. Depending on the property chosen, the price may vary.) Non contractual photo Fees and charges : 230 000 € fees included