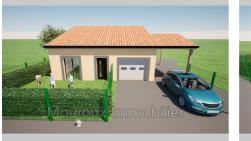

## House lot 1 Tabre

Lot 1 TABLES, New turnkey house of 91.67m<sup>2</sup> of living space, on enclosed land of 815m<sup>2</sup>, its terrace of 13.26m<sup>2</sup> and carport of 19.92m<sup>2</sup>. Kitchen living room of 37.06m<sup>2</sup> with air conditioning, pantry, 3 bedrooms with cupboards, bathroom, separate WC, pantry and garage of 20.46m<sup>2</sup>. House under construction, delivery July 2026. Included : - Connection and development tax - White paint - Floor tile - Ground - Fence - Electric roller shutters Between LAVELANET AND MIREPOIX, in a town close to all amenities (shops, school, tobacco, bakery) Come visit it by making an appointment. (This property is part of a real estate complex. If this property is unavailable, a similar property may be offered to you. Depending on the property chosen, the price may vary.) Non contractual photo Fees and charges : 230 000 € fees included